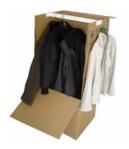

#### **Wardrobe Carton**

Designed specifically for clothes that hang in the closet.

| Code | Dimension in cm |
|------|-----------------|
| 5104 | 50 x 60 x 137   |
| 5114 | 50 x 60 x 103   |