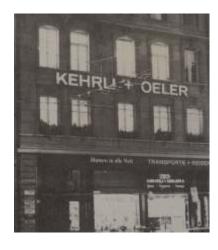

## History

In 1904 the company founders Mr Kehrli and Mr Oeler were working for a coal merchant. They observed a growing requirement for moving services that was not being fulfilled and took the brave decision to resign and found their own company.

Today, over 100 years later the company
Kehrli+Oeler AG can look back on a long, successful and traditional vein of history and call
themselves one of the oldest and most prestigious moving companies in the whole of
Switzerland.