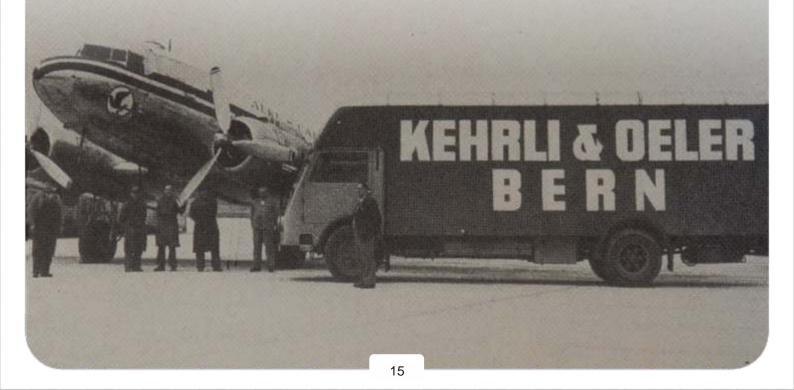

The two entrepreneurs managed not only to overcome this obstacle and grow the business but took advantage of new technologies as they came along such as the rail freight system and transport vehicles.

Today, over 100 years later the company
Kehrli+Oeler AG can look back on a long, successful and traditional vein of history and call
themselves one of the oldest and most prestigious moving companies in the whole of
Switzerland.